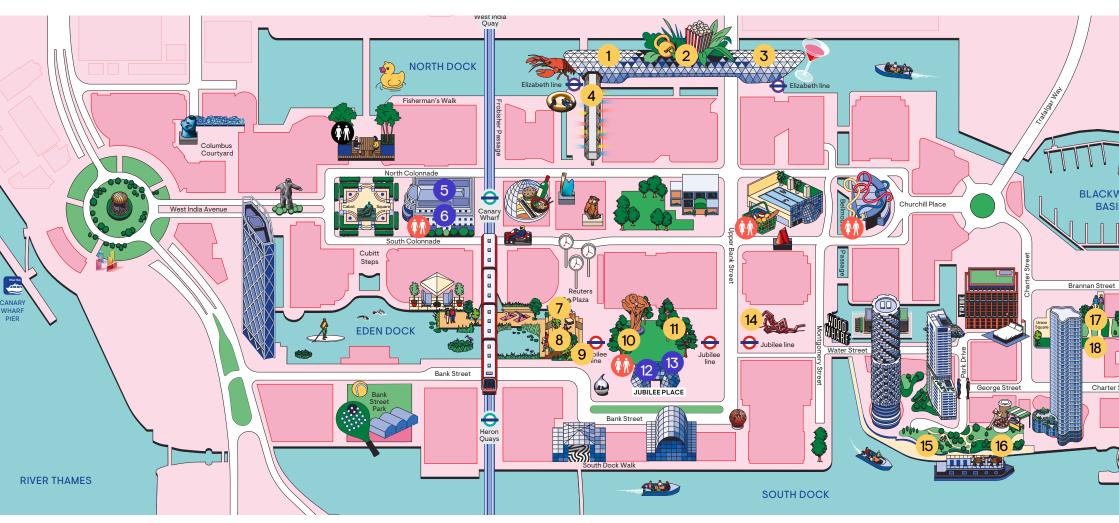

## **BIG EGG HUNT**

## SEEK OUT A SELECTION OF ARTIST DESIGNED EGGS THIS EASTER

## Mon 24 March – Sun 27 April Throughout Canary Wharf FREE

- 1 Endangered by Ruth Green Crossrail Place Roof Garden
- 2 Rebirth by Dan Baldwin Crossrail Place Roof Garden
- You're Loved...So Much by Ginger Betty Crossrail Place Roof Garden
- Sonder by Luke Adam Hawker
  Adams Plaza
- Love is Chaos I'd Choose Twice
  PassionxReason by Marine Passion
  Cabot Place Mall Level 0 (inside)

- 6 Shared Space by Harry Bunce Cabot Place Mall Level 0 (inside)
- 7 Nest by Shuang Jiang Eden Dock
- Women in Flow by Laxmi Hussain
  Eden Dock
- Horse Girl's Mantle Piece by Danny Sangra Jubilee Plaza
- Utsava by Natasha Kumar Jubilee Park

- 11 Beyond Mowgli by Rutu Shelke Jubilee Park
- Aquarius by Chris Carnabuci
  Jubilee Mall Level -2 (inside)
- APE APE by Jim/Shauna Richardson Jubilee Mall Level -2 (inside)
- Reality of Nature/Nature of Reality by Susan Bell
  Montgomery Square
- Love Lives here by Yvonne Coomber Harbour Quay Gardens

- Peekaboo Egg Shell by Boyarde
  Harbour Quay Gardens
- Scratch the Surface by Anna Pakosz Union Square
- Fragile Yet Unbreakable by Maja Djordjevic Union Square

- Big Egg Hunt (outside)
- Big Egg Hunt (inside)

1 Endangered by Ruth Green Crossrail Place Roof Garden

2 Rebirth by Dan Baldwin Crossrail Place Roof Garden

You're Loved...So Much by Ginger Betty Crossrail Place Roof Garden

4 Sonder by Luke Adam Hawker Adams Plaza

5 Love is Chaos I'd Choose Twice PassionxReason by Marine Passion Cabot Place Mall Level 0 (inside)

6 Shared Space by Harry Bunce Cabot Place Mall Level O (inside)

7 Nest by Shuang Jiang Eden Dock

8 Women in Flow by Laxmi Hussain Eden Dock

Horse Girl's Mantle Piece by Danny Sangra Jubilee Plaza

10 Utsava by Natasha Kumar Jubilee Park

Beyond Mowgli by Rutu Shelke Jubilee Park

12 Aquarius by Chris Carnabuci Jubilee Mall Level -2 (inside)

13 APE APE by Jim/Shauna Richardson Jubilee Mall Level -2 (inside)

Reality of Nature/Nature of Reality by Susan Bell Montgomery Square

Love Lives here
by Yvonne Coomber
Harbour Quay Gardens

16 Peekaboo Egg Shell by Boyarde Harbour Quay Gardens

Scratch the Surface by Anna Pakosz Union Square

Fragile Yet Unbreakable by Maja Djordjevic Union Square

Wildlife charity Elephant Family and Clarence Court are uniting some of the world's renowned creatives to bring a city-wide spectacle of egg-cellent art. London is set to be dazzled by over 100 decorated large-scale eggs.

Everyone is invited to find the scattered 2ft egg sculptures as part of a free-to-view trail across iconic locations and landmarks.

Scan here for more information

All toilets are fully accessible. Baby change found only in indoor facilities. Please ask a member of staff for assistance if required. In adverse weather conditions we may close installations for safety reasons. All details correct at time of production. The most up to date advice and event details can be found at canarywharf.com