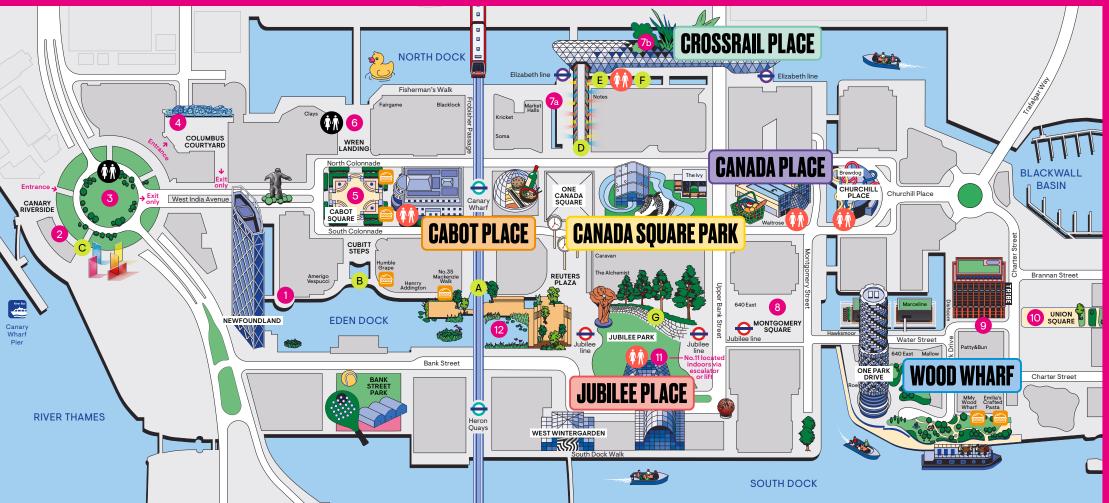

## **CABOT PLACE**

Discover delicious quick bites or explore global cuisine at Atrium Kitchen - perfect for dining in or taking out.

This area offers everything from casual take-away and hot drinks to elegant dining experiences.

Situated steps from the Elizabeth line station, visit Crossrail Place for casual grab-and-go, and fantastic dine-in restaurants.

Nestled beside the *Positive Spin* installation, Jubilee Place's restaurants provide a cozy retreat where you can dine-in or take-away.

Home to our seasonal Ice Rink, there's a great choice of restaurants and bars dotted around the park.

Explore Wood Wharf's vibrant dining scene, where you can indulge in a leisurely three-course meal, grab a quick cocktail, or enjoy a takeaway coffee.