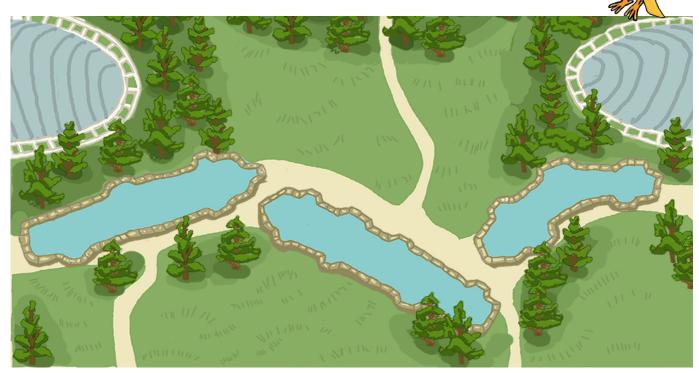

# 10 JUBILEE PARK: a goodbye In the garden

1. Watch the water flow through the pools

2. How many individual pools of water are there? \_\_\_\_\_\_

3. Draw them in

## CLAIM YOUR REWARD FROM THE CANARY WHARF RETAILER

Add your answer from

8. Six Public Clocks

10. Jubilee Park

CODE: \_\_\_\_/\_\_

**Hint:** Picture / Number of pools

Take your code to one of our local retailers to claim your reward\* www.canarywharf.com/canarystorymap/