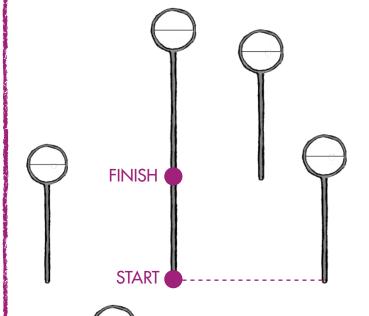

# (8) CLOCKS IN THE DOCKS

- 2. Find all the clock numbers
- 3. Fill in front & back of clocks

Top: back of the clock Bottom: front of the clock

**4.** Connect clocks dot-to-dot using this code: START 2, 8, 1, 9 | START 4, 6, 1 FINISH