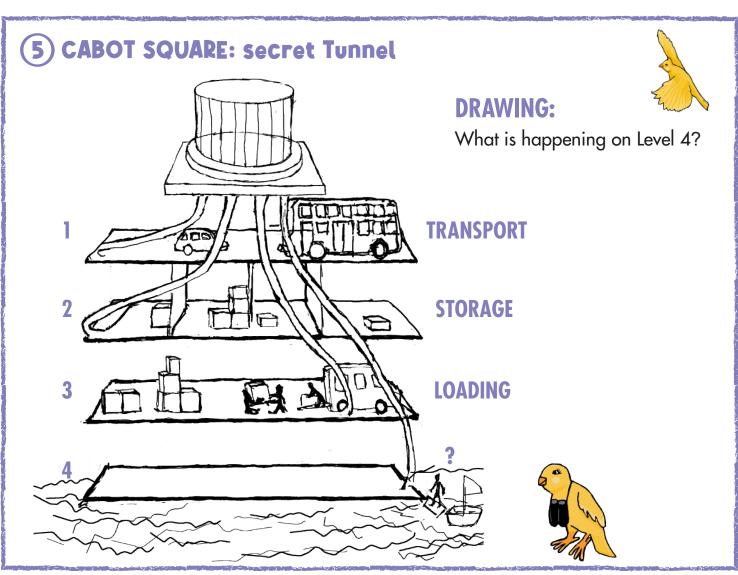

# CABOT SQUARE: Old Flo the Wharf Warrior

Complete Old Flo's Wharf Warrior Card

### DRAW OLD FLO WITH HER WHARF WARRIOR POWERS

WHARF WARRIOR

# **OLD FLO**

| Value/Price HINT      |     |
|-----------------------|-----|
| Height HINT           |     |
| Date HINT             |     |
| Interactivity         | /20 |
| Innovation            | /20 |
| Weirdness/Cool factor | /20 |
| *                     | /20 |

### CRITERIA EXPLAINED

INTERACTIVITY: how interesting or playful are they? **INNOVATION:** how different, individual or entrepreneurial are they? WEIRDNESS/COOL FACTOR: use your own judgment! \*MAKE UP YOUR OWN!