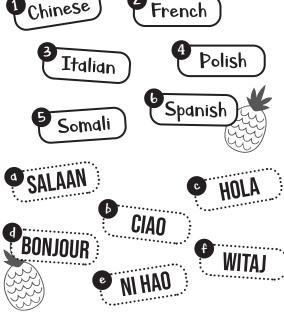

Pineapples: There are 9.

International greetings!: 1 - e, 2 - d, 3 - b, 4 - t, 5 - a, 6 - c.

**Answers:** It's all light: c. Testing times: 1 - c, 2 - b, 3 - a, 4 - b.

International greetings!

More than 90 different languages are used in Tower Hamlets, the borough where Canary Wharf is located. Below are some of them. Can you match the word for "Hello" to the language?

#### www.canarywharf.com

© Canary Wharf Group Plc 2020